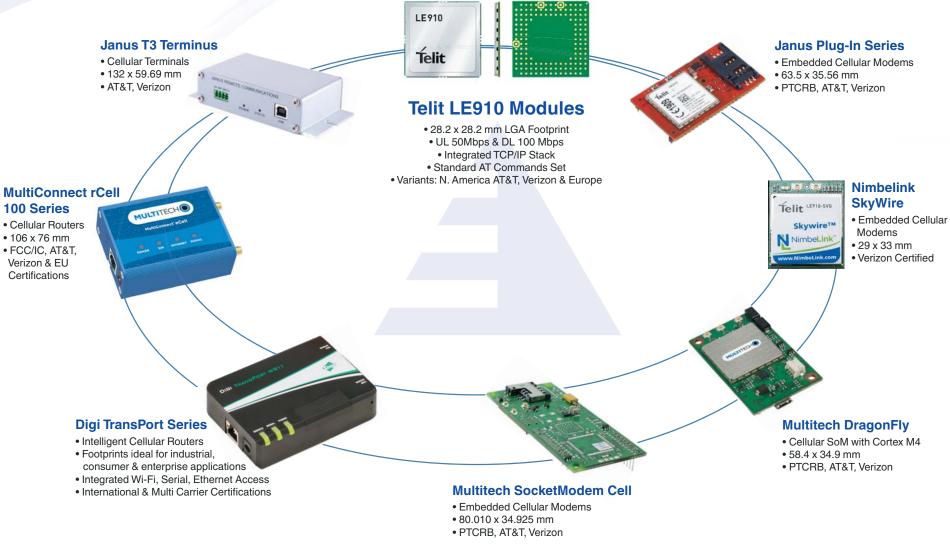

# Symmetry Electronics: LTE Ecosystem

Low Power IoT Solutions: LTE Cat-1 & Cat-M