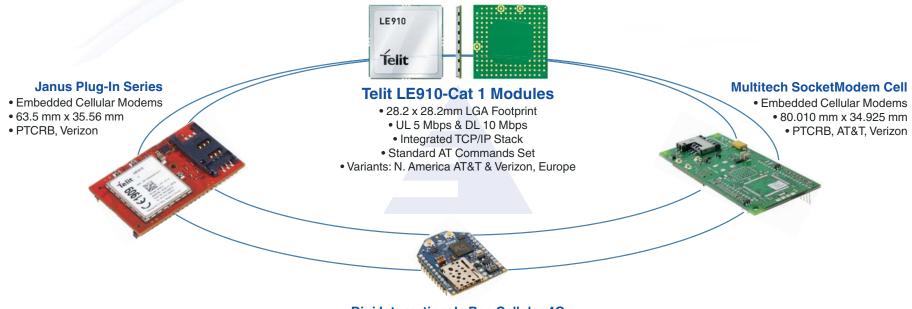

#### Digi International xBee Cellular 4G

• Embedded XBee LTE Cat 1 cellular modules • 24.38 mm x 32.94 mm • FCC & Verizon Certified